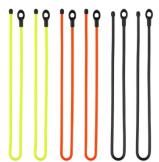

"Gear Ties are one of those versatile items that people can't have enough of, whether they're at home, in their car, or enjoying the outdoors," said Nite Ize Founder and CEO Rick Case said.

The Gear Tie Loopable™ features an integrated loop on one end that makes this design perfect for cinching, hanging, and bundling. With a new narrow-gauge 18-inch length available in black, bright orange, and neon yellow, this Gear Tie Loopable makes organizing gear at home or on-the-go even simpler. The patented Gear Tie design features a bendable wire inside that's bonded to a grippy rubber exterior designed to hold tight and withstand the elements. The Gear Tie Loopable in the 18" size is available in a two-pack for an MSRP of \$9.99.

The original Gear Tie line is also expanding to include new colorways. "We found that people either want their Gear Ties to be very visible or disappear," said Case. "So, we added colors to reflect those needs." Now available in charcoal, coyote (tan), and bright blue in all sizes (in addition to neon yellow, bright orange, and black), the original Gear Tie is offered in 3-inch, 6-inch, 12-inch, 18-inch, 24-inch, 32-inch, and 64-inch sizes with MSRPs that range from \$4.49 to \$7.49.